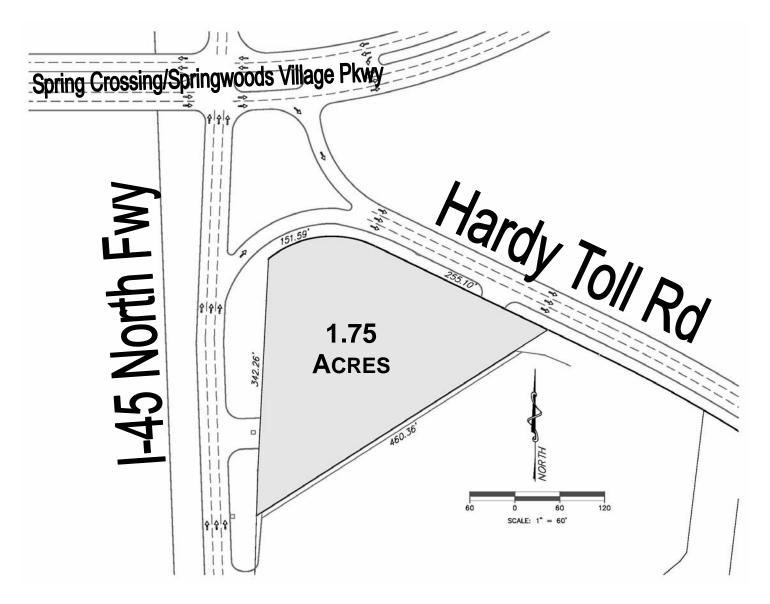

# 1.76 ACRES | FOR LEASE OR BUILD-TO-SUIT

@ ENTRANCE TO EXXON MOBIL CAMPUS, HP, CITYPLACE & SPRINGWOODS VILLAGE

23550 NORTH FWY | SPRING, TX

SITE PLAN

FOR INFORMATION – CALL 713.799.5973

1.76 Acres Unrestricted

### **PROPERTY DESCRIPTION**

- 1.7553 Acres (76,461 SF) at the South Corner of I-45 North Freeway & Hardy Toll Road & Spring Crossing/Springwoods Village Parkway
- Located at the Entrance to ExxonMobil campus, new HP campus, Southwestern Energy and more
  - o Exxon 385 acre campus consisting of 20 buildings and 3 million square feet of space
  - Southwestern Energy 515,000 square feet in 2 buildings on 10 acres
  - o HP 378,000 square feet in 2 buildings approx. 2,400 employees
- Located at Entrance to Springwoods Village Master Planned Community and CityPlace
  - o 2,000 acre mixed use community developed by Coventry Development
  - 150 acre nature preserve
  - o CityPlace 60 acre mixed-use urban district
- Frontage
  - o I45 North Fwy Frontage Road: 342 FF
  - o Hardy Toll Road Frontage Road: 407 FF
- Two (2) existing, permitted driveways (one from I-45 Frontage Rd, one from Hardy Toll Rd Frontage Rd