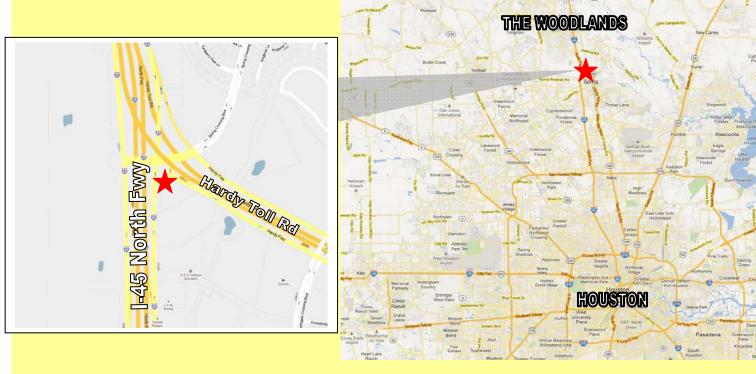

# 23550 NORTH FWY @ HARDY TOLL RD &

SPRING CROSSING/SPRINGWOODS VILLAGE PKWY, SPRING, TX

1.76 ACRES @ HARD CORNER OF I-45 & HARDY TOLL RD, | SPRING, TX

CHRIS POWELL | PIPELINEREALTY.COM | 713.799.5973

## 1.76 ACRES FOR LEASE OR BUILD-TO-SUIT

LOCATED AT ENTRANCE TO NEW EXXON/MOBIL CAMPUS & SPRINGWOODS VILLAGE

23550 NORTH FWY @ HARDY TOLL RD | SPRING, TX

### **PROPERTY DESCRIPTION**

- 1.7553 Acres (76,461 SF) at the South Corner of I-45 North Freeway & Hardy Toll Road & Spring Crossing/Springwoods Village Parkway
- Located at the Entrance to ExxonMobil campus, new HP campus, Southwestern Energy and more
  - o Exxon 385 acre campus consisting of 20 buildings and 3 million square feet of space
  - Southwestern Energy 515,000 square feet in 2 buildings on 10 acres
  - o HP 378,000 square feet in 2 buildings approx. 2,400 employees
- Located at Entrance to Springwoods Village Master Planned Community and CityPlace
  - o 2,000 acre mixed use community developed by Coventry Development
  - 150 acre nature preserve
  - o CityPlace 60 acre mixed-use urban district
- Frontage
  - o I45 North Fwy Frontage Road: 342 FF
  - o Hardy Toll Road Frontage Road: 407 FF
- Two (2) existing, permitted driveways (one from I-45 Frontage Rd, one from Hardy Toll Rd Frontage Rd