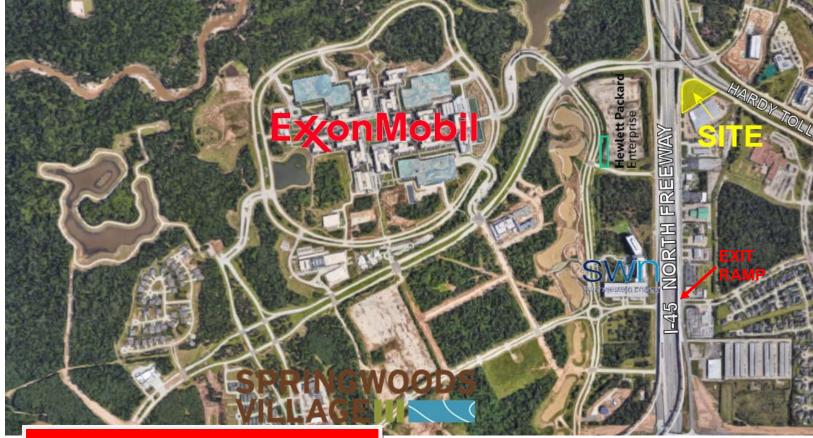

#### LOCATION

### **PROPERTY DESCRIPTION**

- 1.7553 Acres (76,461 SF) at the South Corner of I-45 North Freeway & Hardy Toll Road & Spring Crossing/Springwoods Village Parkway
- Located at the Entrance to ExxonMobil campus, new HP campus, Southwestern Energy and more
  - o Exxon 385 acre campus consisting of 20 buildings and 3 million square feet of space
  - Southwestern Energy 515,000 square feet in 2 buildings on 10 acres
  - o HP 378,000 square feet in 2 buildings approx. 2,400 employees
- Located at Entrance to Springwoods Village Master Planned Community and CityPlace
  - o 2,000 acre mixed use community developed by Coventry Development
  - 150 acre nature preserve
  - o CityPlace 60 acre mixed-use urban district
- Frontage
  - o I45 North Fwy Frontage Road: 342 FF
  - o Hardy Toll Road Frontage Road: 407 FF
- Two (2) existing, permitted driveways (one from I-45 Frontage Rd, one from Hardy Toll Rd Frontage Rd