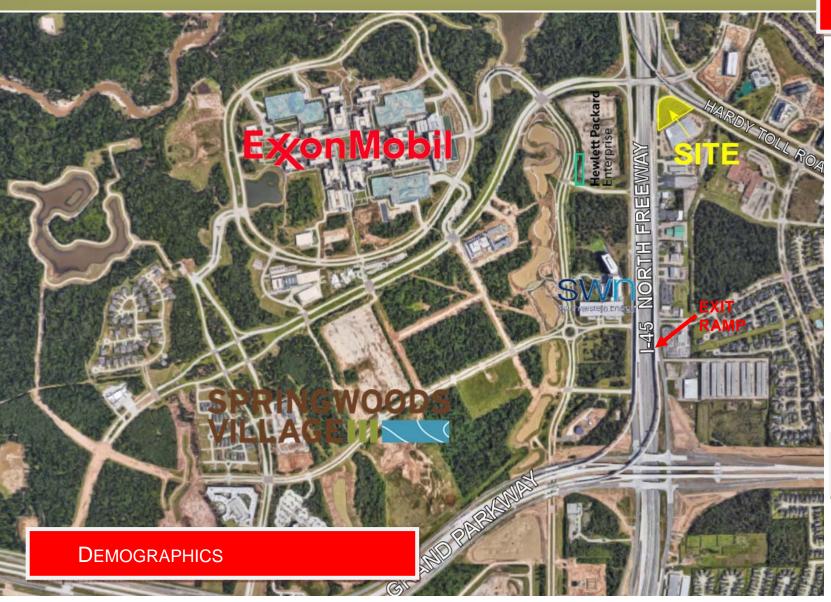

#### LOCATION

### **PROPERTY DESCRIPTION**

- 1.7553 Acres (76,461 SF) at the South Corner of I-45 North Freeway & Hardy Toll Road & Spring Crossing/Springwoods Village Parkway
- Located at the Entrance to ExxonMobil campus, new HP campus, Southwestern Energy and more
  - o Exxon 385 acre campus consisting of 20 buildings and 3 million square feet of space
  - Southwestern Energy 515,000 square feet in 2 buildings on 10 acres
  - o HP 378,000 square feet in 2 buildings approx. 2,400 employees
- Located at Entrance to Springwoods Village Master Planned Community and CityPlace
  - o 2,000 acre mixed use community developed by Coventry Development
  - 150 acre nature preserve
  - o CityPlace 60 acre mixed-use urban district
- Frontage
  - o I45 North Fwy Frontage Road: 342 FF
  - o Hardy Toll Road Frontage Road: 407 FF
- Two (2) existing, permitted driveways (one from I-45 Frontage Rd, one from Hardy Toll Rd Frontage Rd