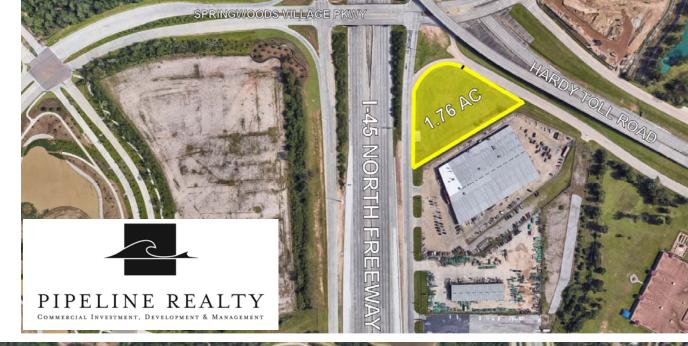

# 23550 NORTH FWY @ HARDY TOLL RD &

SPRING CROSSING/SPRINGWOODS VILLAGE PKWY, SPRING, TX

1.76 ACRES @ HARD CORNER OF I-45 & HARDY TOLL RD, | SPRING, TX

CHRIS POWELL | PIPELINEREALTY.COM | 713.799.5973

## 1.76 ACRES FOR LEASE OR BUILD-TO-SUIT

LOCATED AT ENTRANCE TO NEW EXXON/MOBIL CAMPUS & SPRINGWOODS VILLAGE

23550 NORTH FWY @ HARDY TOLL RD | SPRING, TX

### **PROPERTY DESCRIPTION**

- 1.7553 Acres (76,461 SF) at the South Corner of I-45 North Freeway & Hardy Toll Road & Spring Crossing/Springwoods Village Parkway
- Located at the Entrance to ExxonMobil campus, new HP campus, Southwestern Energy and more
  - o Exxon 385 acre campus consisting of 20 buildings and 3 million square feet of space
  - Southwestern Energy 515,000 square feet in 2 buildings on 10 acres
  - o HP 378,000 square feet in 2 buildings approx. 2,400 employees
- Located at Entrance to Springwoods Village Master Planned Community and CityPlace
  - o 2,000 acre mixed use community developed by Coventry Development
  - 150 acre nature preserve
  - o CityPlace 60 acre mixed-use urban district
- Frontage
  - o I45 North Fwy Frontage Road: 342 FF
  - o Hardy Toll Road Frontage Road: 407 FF
- Two (2) existing, permitted driveways (one from I-45 Frontage Rd, one from Hardy Toll Rd Frontage Rd