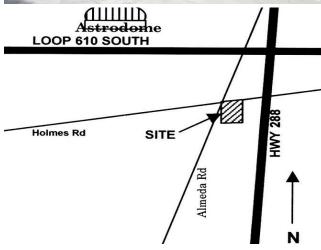

## 2320 Holmes Rd

Call for more information

5,000 SF Former engineering office available at Holmes Rd & Almeda

- Easy access to SH-288 and South Loop 610
- Parking directly outside the space
- Fenced and gated facility

## 2320 Holmes Rd, Houston, TX 77051

5,000 SF Former engineering office available at Holmes Rd & Almeda